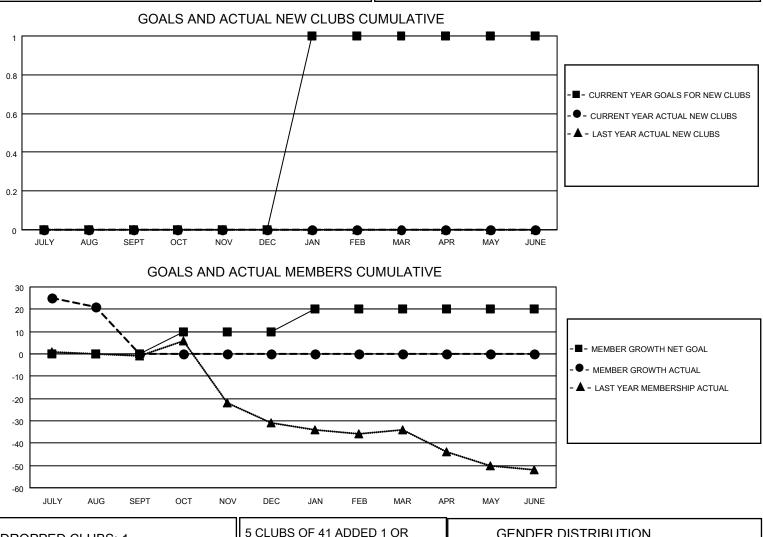

## LOCATION NEW YORK

District 20 R2

Results as of: 8/31/2021

| Clubs                 |               |           |               | Members               |                        |                         |                                                    |
|-----------------------|---------------|-----------|---------------|-----------------------|------------------------|-------------------------|----------------------------------------------------|
| RESULTS FOR 2021-2022 |               |           |               | RESULTS FOR 2021-2022 |                        |                         |                                                    |
| QUARTER               | NEW CLUB GOAL | NEW CLUBS | DROPPED CLUBS | QUARTER               | BER GROWTH NET<br>GOAL | MEMBER GROWTH<br>ACTUAL | DROPPED<br>MEMBERS ACTUAL<br>(including transfers) |
| JULY/AUG/SEPT         | 0             | 0         | 1             | JULY/AUG/SEPT         | 0                      | 39                      | 17                                                 |
| OCT/NOV/DEC           | 0             | 0         | 0             | OCT/NOV/DEC           | 10                     | 0                       | 0                                                  |
| JAN/FEB/MAR           | 1             | 0         | 0             | JAN/FEB/MAR           | 10                     | 0                       | 0                                                  |
| APR/MAY/JUNE          | 0             | 0         | 0             | APR/MAY/JUNE          | 0                      | 0                       | 0                                                  |